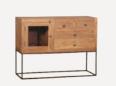

ted from recycled teak, sourced from aged timeworn furniture, each piece exudes a rustic charm. The untreated finish showcases traces of its storied past, to add character to your project. Throughout the series, you will find various drawers in different sizes, adorned with dainty iron knobs, making it an organizer's dream. Tailored for collectors and creatives alike, this collection seamlessly complements the Artist in Residence style. Vienna is a creative mix of history and craftsmanship.

Decorate Nike any other

R0200133 Chest of drawers Vienna X0125441 Chair lacquer green X0321052 Bottle glass Belanda X0224096 Letterbox wood x0126081 Abacu: 011 Brush wood/stor 0146 Ginger jar Liling R0100150 Ginger jar Tangs X0125634 Decoration bell bron





R0100116 Dining chair Malmo 64x61,5x86cm



R0200037 Chest of drawers Vienna

105x40x80cm



S0507683 Cushion embroidered 40x60x10cm



R0200041 Desk wood with iron base 120x50x78cm



44076011 Brush wood/stone

X0126158 Tibetan chest 55x55x65cm

Ø4x40cm



X0224827 Dresser with painting 183x41x90cm

44879005 Bell jar Boston 32x26x58cm





X0126094 Cabinet lacquer turquoise 90x100x200cm





R0200188 Lamp base Kingston glass 24x24x40,5cm







R0200039 Tv sideboard Vienna 180x45x60cm



X0125975 Bridal cabinet lacquer 95x50x194cm

X0221971 Glass cabinet wood

92x54x132cm

116x41x49cm



X0224954 Sideboard wood carved 246x44x93cm



X0126044 Cabinet lacquer with painting 76x40x131cm



X0126110 Sideboard mongolian style 186x45x89cm





116x82x28cm

X0126075 Temple on table

115x65x210cm

X0126152 Sideboard lacquer with painting