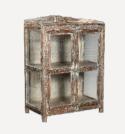

X0125975 Bridal cabinet lacquer 95x50x194cm

X0221971 Glass cabinet wood

92x54x132cm

116x41x49cm

X0224954 Sideboard wood carved 246x44x93cm

X0126044 Cabinet lacquer with painting 76x40x131cm

X0126110 Sideboard mongolian style 186x45x89cm

## Cherish History

0224449 Glass cabinet wood 0224175 Cabinet wood carving 0200259 Slde table Amadora glass marb 0224927 Coffee table wood 0224703 Cohinet wood 0224030 Cohinet tool 0224382 Bookcase wood 0224384 Wedding Cabinet