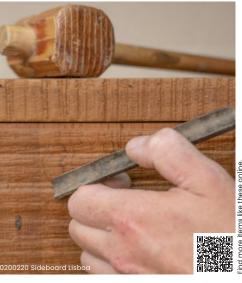

LISBOA Series

This new designed series embodies the essence of Gaucho style. It includes a versatile ensemble comprising a stylish sideboard, a tv-sideboard, a solid 2-door cabinet, along with an open bookcase with charming double doors. All crafted from recycled teak, each piece features meticulously handmade carved grooves by skilled craftsmen , resulting in a rugged, yet refined appearance. The intentional irregularities in the design add a touch of rustic allure, while the gentle curvature on the sides create a subtle elegance, reminiscent of a graceful bow between the legs. Completing the look with robust iron handles, adds a sturdy sophistication to these exceptional pieces.

Elevate your project with this fusion of craftsmanship and great design!

Elevate Unfike any other

114

0 Sideboard Lisboc

21648 Lamp base cemen 07457 Kilim old

068025 Cow head wood 225001 Bowl wood

R0700043 Vase Rhodos Ø28x55cm