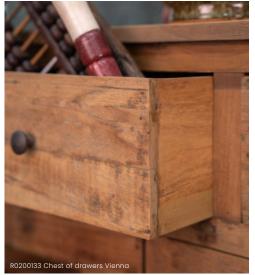

X0224542 Mask wood colored 33x11x34cm

R0200166-65 Candle holders Mornago Ø29x74cm - Ø29x92cm

VIENNA Series

Introducing the Vienna series: Crafted from recycled teak, sourced from aged timeworn furniture, each piece exudes a rustic charm. The untreated finish showcases traces of its storied past, to add character to your project. Throughout the series, you will find various drawers in different sizes, adorned with dainty iron knobs, making it an organizer's dream. Tailored for collectors and creatives alike, this collection seamlessly complements the Artist in Residence style. Vienna is a creative mix of history and craftsmanship.

Decorate Nike any other

R0200133 Chest of drawers Vienna X0125441 Chair lacquer green X0321052 Bottle glass Belanda X0224096 Letterbox wood x0126081 Abacu: 011 Brush wood/stor 0146 Ginger jar Liling R0100150 Ginger jar Tangs X0125634 Decoration bell bron