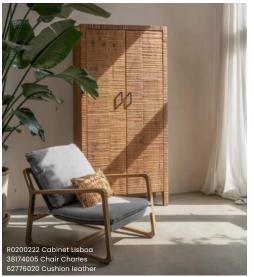

LISBOA Series

This new designed series embodies the essence of Gaucho style. It includes a versatile ensemble comprising a stylish sideboard, a tv-sideboard, a solid 2-door cabinet, along with an open bookcase with charming double doors. All crafted from recycled teak, each piece features meticulously handmade carved grooves by skilled craftsmen , resulting in a rugged, yet refined appearance. The intentional irregularities in the design add a touch of rustic allure, while the gentle curvature on the sides create a subtle elegance, reminiscent of a graceful bow between the legs. Completing the look with robust iron handles, adds a sturdy sophistication to these exceptional pieces.

Elevate your project with this fusion of craftsmanship and great design!

Elevate Unfike any other

114

0 Sideboard Lisboc

21648 Lamp base cemen 07457 Kilim old

068025 Cow head wood 225001 Bowl wood

R0700043 Vase Rhodos Ø28x55cm