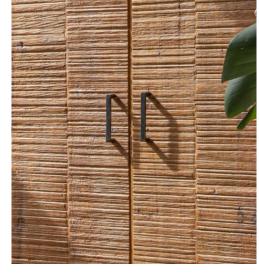

LISBOA Series

This new designed series embodies the essence of Gaucho style. It includes a versatile ensemble comprising a stylish sideboard, a tv-sideboard, a solid 2-door cabinet, along with an open bookcase with charming double doors. All crafted from recycled teak, each piece features meticulously handmade carved grooves by skilled craftsmen , resulting in a rugged, yet refined appearance. The intentional irregularities in the design add a touch of rustic allure, while the gentle curvature on the sides create a subtle elegance, reminiscent of a graceful bow between the legs. Completing the look with robust iron handles, adds a sturdy sophistication to these exceptional pieces.

Elevate your project with this fusion of craftsmanship and great design!

Elevate Unfike any other

114

0 Sideboard Lisboc

21648 Lamp base cemen 07457 Kilim old

068025 Cow head wood 225001 Bowl wood

R0700043 Vase Rhodos Ø28x55cm