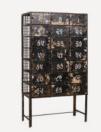

a rugged, yet refined appearance. The intentional irregularities in the design add a touch of rustic allure, while the gentle curvature on the sides create a subtle elegance, reminiscent of a graceful bow between the legs. Completing the look with robust iron handles, adds a sturdy sophistication to these exceptional pieces.

Elevate your project with this fusion of craftsmanship and great design!

Elevate Unfike any other

114

0 Sideboard Lisboc

21648 Lamp base cemen 07457 Kilim old

068025 Cow head wood 225001 Bowl wood





R0700043 Vase Rhodos Ø28x55cm



R0200149 Chair Isola 62x75x87cm 44566048 Candle stand 3 leg 22x22x45cm







R0200025 Lantern iron and glass 32x32x38cm

X0223205 Bowl wood mix 54x40x6cm

30568005 Mirror wheel Ø100x4cm



X0222062 Horse wood on stand 13x13x31cm



X0223387 Cabinet iron 68x33x110cm





X0321858 Table lamp wood 25x25x50cm



# Sophisticated



R0100119 Sideboard Mend R0300140 Lamp base

00057 Vase Sora tue wood

> End table blac Carpet

MENDOZA Series

A brandnew cabinet series that redefines elegance and functionality. This adaptable series comprises a low-profile TV sideboard with convenient drawers, a functional combination of doors and drawers in a separate dresser, alond with an open bookcase with three additional drawers. All pieces are assembled from pine wood, showcasing design lines that seamlessly integrate into any interior. The soft grey finish imparts a calm organized and sophisticated atmosphere. Allowing space for bolder styling statements elsewhere.





S6217304 Cushion Mongolian lambskin 50x50x8cm



21068070 Cabi