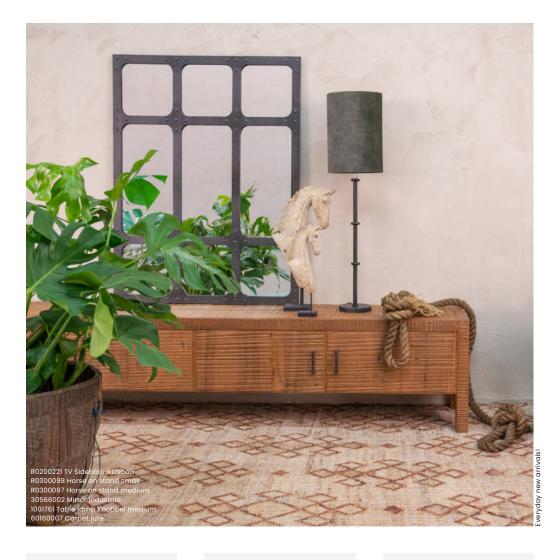

# Sophisticated

R0100119 Sideboard Mend R0300140 Lamp base

00057 Vase Sora tue wood

> End table blac Carpet

MENDOZA Series

A brandnew cabinet series that redefines elegance and functionality. This adaptable series comprises a low-profile TV sideboard with convenient drawers, a functional combination of doors and drawers in a separate dresser, alond with an open bookcase with three additional drawers. All pieces are assembled from pine wood, showcasing design lines that seamlessly integrate into any interior. The soft grey finish imparts a calm organized and sophisticated atmosphere. Allowing space for bolder styling statements elsewhere.