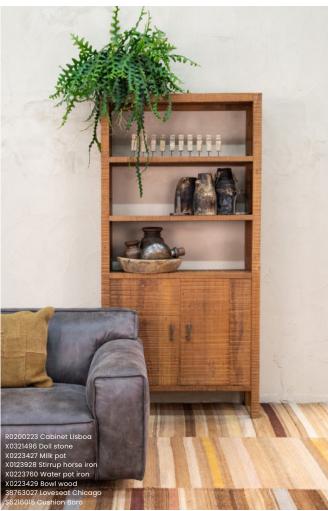

LISBOA Series

This new designed series embodies the essence of Gaucho style. It includes a versatile ensemble comprising a stylish sideboard, a tv-sideboard, a solid 2-door cabinet, along with an open bookcase with charming double doors. All crafted from recycled teak, each piece features meticulously handmade carved grooves by skilled craftsmen , resulting in a rugged, yet refined appearance. The intentional irregularities in the design add a touch of rustic allure, while the gentle curvature on the sides create a subtle elegance, reminiscent of a graceful bow between the legs. Completing the look with robust iron handles, adds a sturdy sophistication to these exceptional pieces.