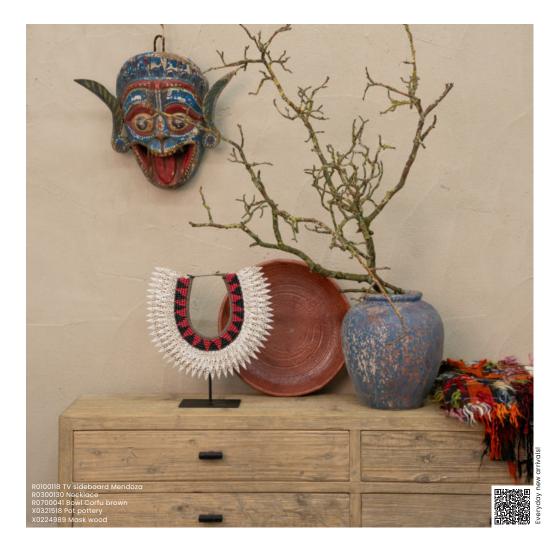

# Sophisticated

R0100119 Sideboard Mend R0300140 Lamp base

00057 Vase Sora tue wood

> End table blac Carpet

MENDOZA Series

A brandnew cabinet series that redefines elegance and functionality. This adaptable series comprises a low-profile TV sideboard with convenient drawers, a functional combination of doors and drawers in a separate dresser, alond with an open bookcase with three additional drawers. All pieces are assembled from pine wood, showcasing design lines that seamlessly integrate into any interior. The soft grey finish imparts a calm organized and sophisticated atmosphere. Allowing space for bolder styling statements elsewhere.

S6217304 Cushion Mongolian lambskin 50x50x8cm

21068070 Cabinet Dalston circle 140x50x180cm

R0300129 Necklace stone on stand 33x3x73cm

X0321384 Statue Borneo 45x20x85cm

R0700031 Vase Mykonos Ø23,5x26,5cm

R0700049 Vase Panale Ø25x43cm

\$9946207 Lamp base terracotta 18x18x52cm

21068073 Tv sideboard Dalston 160x40x65cm

R0100121 Bridal cabinet Cali 88x40x220cm

R0200244 Vase Nairobi Ø20x30,5cm

R0200247 Vase Bamalio 35,5x30,5x60cm

R0200242 Vase Lusaka Ø28x38cm