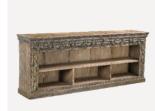

# Sophisticated

R0100119 Sideboard Mend R0300140 Lamp base

00057 Vase Sora tue wood

> End table blac Carpet

MENDOZA Series

A brandnew cabinet series that redefines elegance and functionality. This adaptable series comprises a low-profile TV sideboard with convenient drawers, a functional combination of doors and drawers in a separate dresser, alond with an open bookcase with three additional drawers. All pieces are assembled from pine wood, showcasing design lines that seamlessly integrate into any interior. The soft grey finish imparts a calm organized and sophisticated atmosphere. Allowing space for bolder styling statements elsewhere.