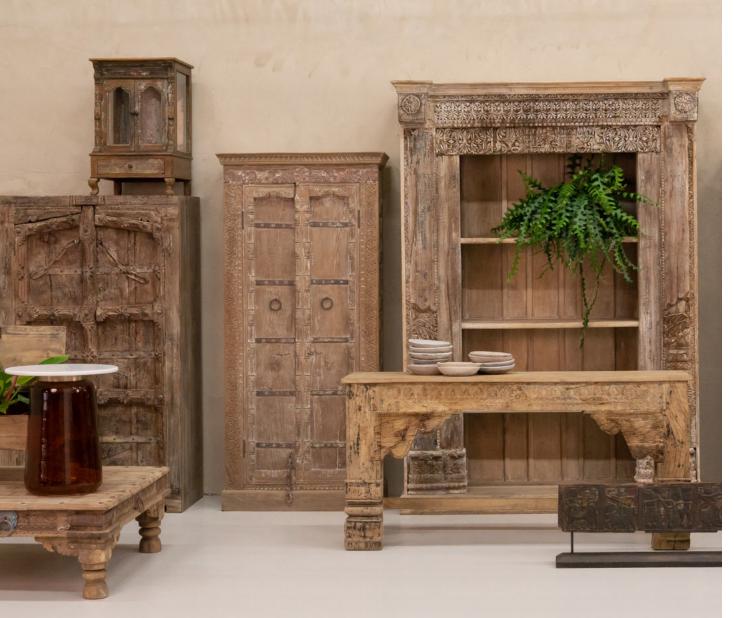

## Cherish History

0224449 Glass cabinet wood 0224175 Cabinet wood carving 0200259 Slde table Amadora glass marb 0224927 Coffee table wood 0224703 Cohinet wood 0224030 Cohinet tool 0224382 Bookcase wood 0224384 Wedding Cabinet