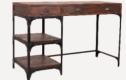

R0100116 Dining chair Malmo 64x61,5x86cm

R0200037 Chest of drawers Vienna

105x40x80cm

S0507683 Cushion embroidered 40x60x10cm

R0200041 Desk wood with iron base 120x50x78cm

44076011 Brush wood/stone

X0126158 Tibetan chest 55x55x65cm