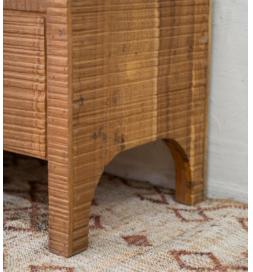

LISBOA Series

This new designed series embodies the essence of Gaucho style. It includes a versatile ensemble comprising a stylish sideboard, a tv-sideboard, a solid 2-door cabinet, along with an open bookcase with charming double doors. All crafted from recycled teak, each piece features meticulously handmade carved grooves by skilled craftsmen , resulting in a rugged, yet refined appearance. The intentional irregularities in the design add a touch of rustic allure, while the gentle curvature on the sides create a subtle elegance, reminiscent of a graceful bow between the legs. Completing the look with robust iron handles, adds a sturdy sophistication to these exceptional pieces.

Elevate your project with this fusion of craftsmanship and great design!

Elevate Unfike any other

114

0 Sideboard Lisboc

21648 Lamp base cemen 07457 Kilim old

068025 Cow head wood 225001 Bowl wood

R0700043 Vase Rhodos Ø28x55cm