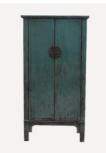

LISBOA Series

This new designed series embodies the essence of Gaucho style. It includes a versatile ensemble comprising a stylish sideboard, a tv-sideboard, a solid 2-door cabinet, along with an open bookcase with charming double doors. All crafted from recycled teak, each piece features meticulously handmade carved grooves by skilled craftsmen , resulting in a rugged, yet refined appearance. The intentional irregularities in the design add a touch of rustic allure, while the gentle curvature on the sides create a subtle elegance, reminiscent of a graceful bow between the legs. Completing the look with robust iron handles, adds a sturdy sophistication to these exceptional pieces.

Elevate your project with this fusion of craftsmanship and great design!

Elevate Unfike any other

114

0 Sideboard Lisboc

21648 Lamp base cemen 07457 Kilim old

068025 Cow head wood 225001 Bowl wood

R0700043 Vase Rhodos Ø28x55cm