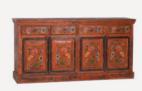

LISBOA Series

This new designed series embodies the essence of Gaucho style. It includes a versatile ensemble comprising a stylish sideboard, a tv-sideboard, a solid 2-door cabinet, along with an open bookcase with charming double doors. All crafted from recycled teak, each piece features meticulously handmade carved grooves by skilled craftsmen , resulting in a rugged, yet refined appearance. The intentional irregularities in the design add a touch of rustic allure, while the gentle curvature on the sides create a subtle elegance, reminiscent of a graceful bow between the legs. Completing the look with robust iron handles, adds a sturdy sophistication to these exceptional pieces.

Elevate your project with this fusion of craftsmanship and great design!

Elevate Unfike any other

114

0 Sideboard Lisboc

21648 Lamp base cemen 07457 Kilim old

068025 Cow head wood 225001 Bowl wood

R0700043 Vase Rhodos Ø28x55cm