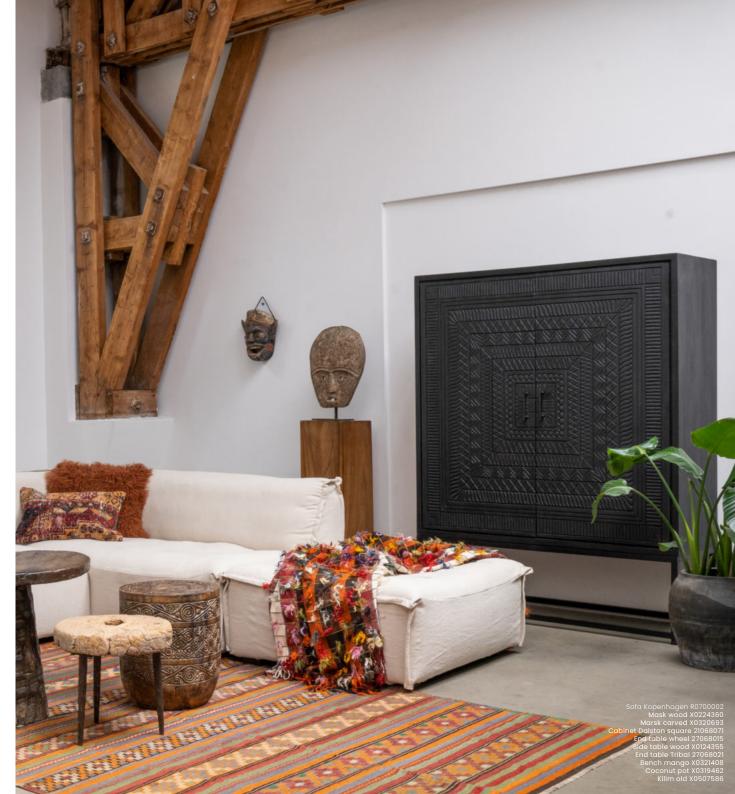

LISBOA Series

This new designed series embodies the essence of Gaucho style. It includes a versatile ensemble comprising a stylish sideboard, a tv-sideboard, a solid 2-door cabinet, along with an open bookcase with charming double doors. All crafted from recycled teak, each piece features meticulously handmade carved grooves by skilled craftsmen , resulting in a rugged, yet refined appearance. The intentional irregularities in the design add a touch of rustic allure, while the gentle curvature on the sides create a subtle elegance, reminiscent of a graceful bow between the legs. Completing the look with robust iron handles, adds a sturdy sophistication to these exceptional pieces.

Elevate your project with this fusion of craftsmanship and great design!

Elevate Unfike any other

114

0 Sideboard Lisboc

21648 Lamp base cemen 07457 Kilim old

068025 Cow head wood 225001 Bowl wood

R0700043 Vase Rhodos Ø28x55cm