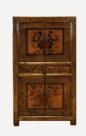

X0224542 Mask wood colored 33x11x34cm

R0200166-65 Candle holders Mornago Ø29x74cm - Ø29x92cm

VIENNA Series

Introducing the Vienna series: Crafted from recycled teak, sourced from aged timeworn furniture, each piece exudes a rustic charm. The untreated finish showcases traces of its storied past, to add character to your project. Throughout the series, you will find various drawers in different sizes, adorned with dainty iron knobs, making it an organizer's dream. Tailored for collectors and creatives alike, this collection seamlessly complements the Artist in Residence style. Vienna is a creative mix of history and craftsmanship.

Decorate Nike any other

R0200133 Chest of drawers Vienna X0125441 Chair lacquer green X0321052 Bottle glass Belanda X0224096 Letterbox wood x0126081 Abacu: 011 Brush wood/stor 0146 Ginger jar Liling R0100150 Ginger jar Tangs X0125634 Decoration bell bron

R0100116 Dining chair Malmo 64x61,5x86cm

R0200037 Chest of drawers Vienna

105x40x80cm

S0507683 Cushion embroidered 40x60x10cm

R0200041 Desk wood with iron base 120x50x78cm

44076011 Brush wood/stone

X0126158 Tibetan chest 55x55x65cm