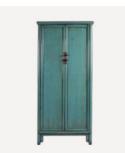

Ø4x40cm

X0224827 Dresser with painting 183x41x90cm

44879005 Bell jar Boston 32x26x58cm

X0126094 Cabinet lacquer turquoise 90x100x200cm

R0200188 Lamp base Kingston glass 24x24x40,5cm

R0200039 Tv sideboard Vienna 180x45x60cm

X0125975 Bridal cabinet lacquer 95x50x194cm

X0221971 Glass cabinet wood

92x54x132cm

116x41x49cm

X0224954 Sideboard wood carved 246x44x93cm

X0126044 Cabinet lacquer with painting 76x40x131cm

X0126110 Sideboard mongolian style 186x45x89cm