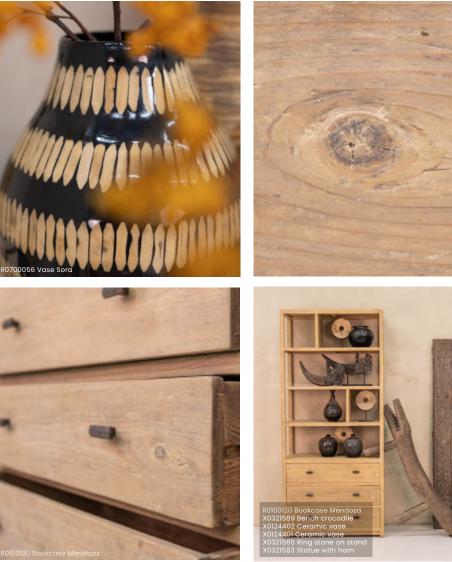

# Sophisticated

R0100119 Sideboard Mend R0300140 Lamp base

00057 Vase Sora tue wood

> End table blac Carpet

MENDOZA Series

A brandnew cabinet series that redefines elegance and functionality. This adaptable series comprises a low-profile TV sideboard with convenient drawers, a functional combination of doors and drawers in a separate dresser, alond with an open bookcase with three additional drawers. All pieces are assembled from pine wood, showcasing design lines that seamlessly integrate into any interior. The soft grey finish imparts a calm organized and sophisticated atmosphere. Allowing space for bolder styling statements elsewhere.