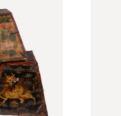

116x82x28cm

X0126075 Temple on table

115x65x210cm

X0126152 Sideboard lacquer with painting

154x40x88cm

This intricately crafted piece is destined for the bride's new home with her husband. Traditionally used to store precious linens and gifts, it is adorned with exquisite woodwork, charming ornaments, and small mirrors that reflect joy and celebration. Standing tall on its legs, it safeguards cherished items. But there is more to it than what meets the eye - hidden compartments concealing secrets of gold and silver, a testament to the dreams and aspirations of a new life together. The Damchiya is more than a cabinet, it is a vessel of tradition, love, and the promise of a shared journey.