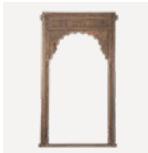

R0200257 Side table Braga purple Ø30x5lcm

72063001 Panel carved 150x150cm

Tradition meets innovation. Old versus new. The Maharaja interior combines the age-old craft of traditional woodworking with new materials such as brass, to create a new balance together. Maharaja, which means great monarch or ruler of the Kingdom, is bathed in luxury. This is reflected by the use of regal materials such as Indian marble, golden details, and classic patterns, allowing for ultimate luxury and enough space to find spiritual peace.

R0200187 Coffee table Carrara 89x89x33cm

X0224634 Arch wood carved 190x12x252cm

R0100115 Dining chair Malmo 64x61x86cm

Jou all wycome

Three ways of shopping our collection: