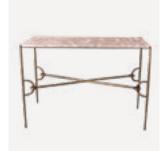

R0300127 Necklace Papua 17x10x72

X0125233 Coffee table lacquer 81x50x29cm

R0200162 Side table Bolano 55x39x56cm

R0200164 Side table Dundee Ø40x50cm

R0200155 Console Ariano 122x39x76cm

22061003 Console table Vicenza 106x36x82cm