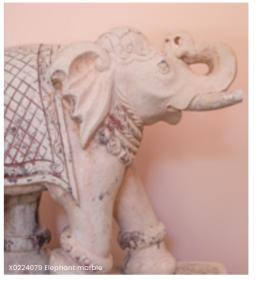

R0300162 Lamp base black Ø20x130cm

X0224989 Mask wood 40x45x16cm

X0124353 Side table wood Ø55x59cm

R0700044 Vase Rhodos Ø35x45cm

R0300136 Stool wood Ø41x46cm

X0223433 Mask wood on stand 45x18x10cm

32174001 Sofa Winslow 270x106x86cm