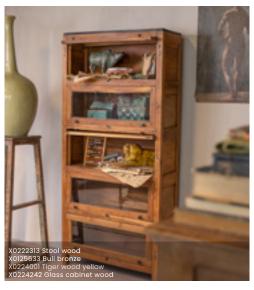

X0507629 Carpet Tulu

R0700064 Basket Zara set of 3 Ø55x45cm

X0125837 Rain cape brown 100x110cm

R0200198 Vase Belem 38x34x28cm

R0100015 Cabinet Tacca 100x60x205cm

X0224459 Bowl marble 43x57x7cm

21069001 Coffee table Pavia 150x40x44cm

R0300127 Necklace Papua 17x10x72

X0125233 Coffee table lacquer 81x50x29cm

R0200162 Side table Bolano 55x39x56cm

R0200164 Side table Dundee Ø40x50cm

R0200155 Console Ariano 122x39x76cm

22061003 Console table Vicenza 106x36x82cm