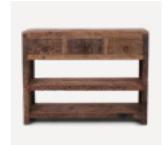

tables here or visit us online, and choose a design that surely will satisfy your interior needs.

R0200154 Console table Avola 109x43x77cm

X0321192 Trunk stone polished 30x28x41cm

R0200023 Side table Costa Ø59x40cm

22068003 Console table Bassano 120x37x90cm

X0221172 Grinder wood Ø54x25cm

Like a lone, handsome cowboy across the pampas, you round up the cattle. The Gaucho lifestyle is based on a love for the outdoors and is filled with memories. Their nomadic existence is wild and free. The Estancia interior has many unique, vintage items with an aged patina. The materials we use are rawhide, leather, woven kilims with ethnic prints and earthy tones, often faded by the bright sun. This style has a tough and industrial look with some graceful elements of iron. It has a sober and pure look with an eye for comfort. Estancia Gauchos, where silence is a blessing.