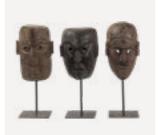

22068022 Sideboard Pompei 120x40x90cm

The Savannah awakens; you can hear animal sounds in the background and the sun is slowly rising. Traditional mud huts with graphic prints decorate the scene, like true works of art, powerful in color or warm with earthy tones. The Spirited Africa interior is full of primal artifacts such as masks, tribal art, and animal prints. Handmade objects are robust and raw, often organically shaped, and materials such as terracotta and wood are frequently used. Select different prints to express yourself or create a more natural and pure design. Spirited Africa is sophisticated with an edge.

R0300162 Lamp base black Ø20x130cm

X0224989 Mask wood 40x45x16cm

X0124353 Side table wood Ø55x59cm

R0700044 Vase Rhodos Ø35x45cm

R0300136 Stool wood Ø41x46cm

X0223433 Mask wood on stand 45x18x10cm

32174001 Sofa Winslow 270x106x86cm