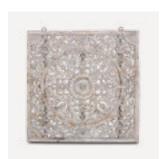

R0200257 Side table Braga purple Ø30x5lcm

72063001 Panel carved 150x150cm

Tradition meets innovation. Old versus new. The Maharaja interior combines the age-old craft of traditional woodworking with new materials such as brass, to create a new balance together. Maharaja, which means great monarch or ruler of the Kingdom, is bathed in luxury. This is reflected by the use of regal materials such as Indian marble, golden details, and classic patterns, allowing for ultimate luxury and enough space to find spiritual peace.

R0200187 Coffee table Carrara 89x89x33cm

X0224634 Arch wood carved 190x12x252cm

R0100115 Dining chair Malmo 64x61x86cm

Jou all wycome

Three ways of shopping our collection: