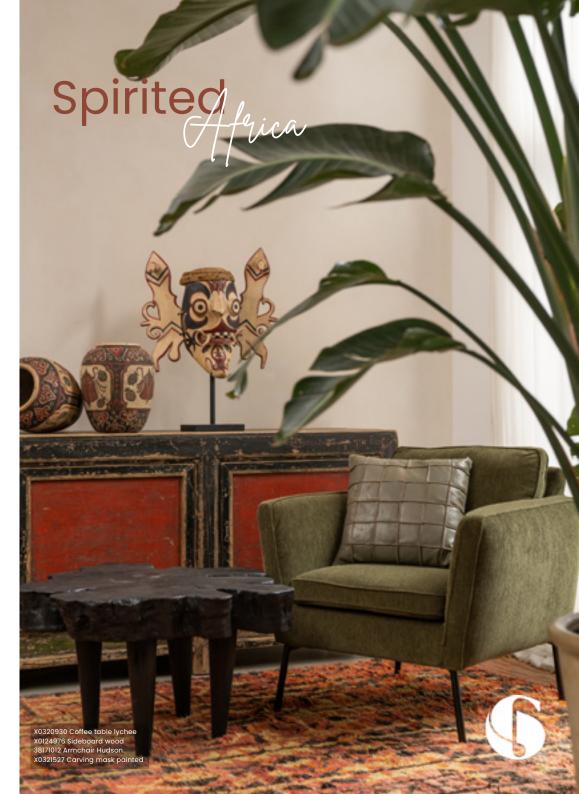

22068022 Sideboard Pompei 120x40x90cm

The Savannah awakens; you can hear animal sounds in the background and the sun is slowly rising. Traditional mud huts with graphic prints decorate the scene, like true works of art, powerful in color or warm with earthy tones. The Spirited Africa interior is full of primal artifacts such as masks, tribal art, and animal prints. Handmade objects are robust and raw, often organically shaped, and materials such as terracotta and wood are frequently used. Select different prints to express yourself or create a more natural and pure design. Spirited Africa is sophisticated with an edge.

R0300162 Lamp base black Ø20x130cm

X0224989 Mask wood 40x45x16cm

X0124353 Side table wood Ø55x59cm

R0700044 Vase Rhodos Ø35x45cm

R0300136 Stool wood Ø41x46cm

X0223433 Mask wood on stand 45x18x10cm

32174001 Sofa Winslow 270x106x86cm