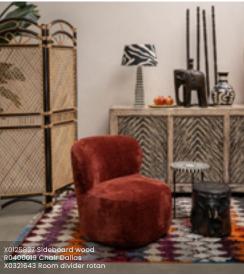

20068092 Dining table Shanghai Ø180x78cm

R0200207 Tapestry Piha 100x100cm

R0100096 Dining chair Tampa 56x58x78cm

123x50cm

R0200196 Vase Natal Ø24x33cm

R0400020 Chair Dallas 75x80x74cm

X0507756 Kilim modern 292x213cm

22068022 Sideboard Pompei 120x40x90cm

The Savannah awakens; you can hear animal sounds in the background and the sun is slowly rising. Traditional mud huts with graphic prints decorate the scene, like true works of art, powerful in color or warm with earthy tones. The Spirited Africa interior is full of primal artifacts such as masks, tribal art, and animal prints. Handmade objects are robust and raw, often organically shaped, and materials such as terracotta and wood are frequently used. Select different prints to express yourself or create a more natural and pure design. Spirited Africa is sophisticated with an edge.

R0300162 Lamp base black Ø20x130cm

X0224989 Mask wood 40x45x16cm

X0124353 Side table wood Ø55x59cm

R0700044 Vase Rhodos Ø35x45cm

R0300136 Stool wood Ø41x46cm

X0223433 Mask wood on stand 45x18x10cm

32174001 Sofa Winslow 270x106x86cm