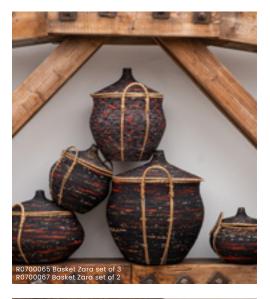

X0507629 Carpet Tulu

R0700064 Basket Zara set of 3 Ø55x45cm

X0125837 Rain cape brown 100x110cm

R0200198 Vase Belem 38x34x28cm

R0100015 Cabinet Tacca 100x60x205cm

X0224459 Bowl marble 43x57x7cm

21069001 Coffee table Pavia 150x40x44cm