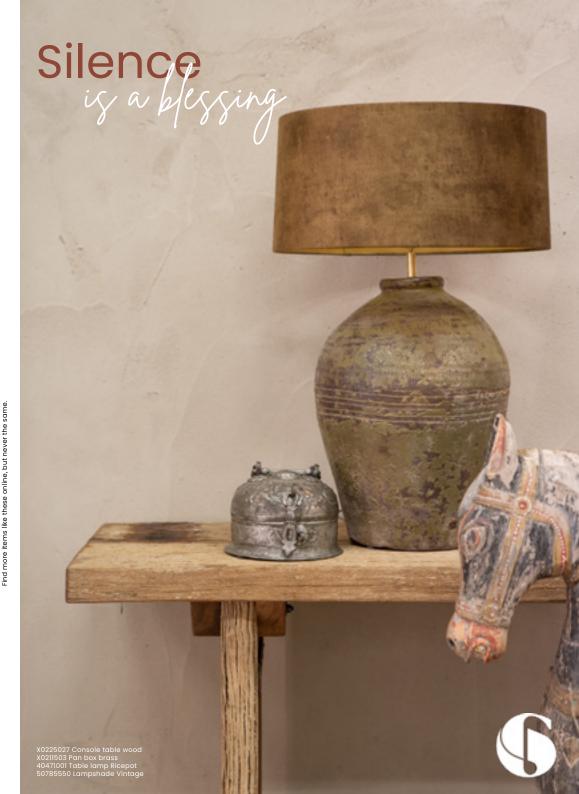

22068003 Console table Bassano 120x37x90cm

X0221172 Grinder wood Ø54x25cm

Like a lone, handsome cowboy across the pampas, you round up the cattle. The Gaucho lifestyle is based on a love for the outdoors and is filled with memories. Their nomadic existence is wild and free. The Estancia interior has many unique, vintage items with an aged patina. The materials we use are rawhide, leather, woven kilims with ethnic prints and earthy tones, often faded by the bright sun. This style has a tough and industrial look with some graceful elements of iron. It has a sober and pure look with an eye for comfort. Estancia Gauchos, where silence is a blessing.